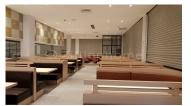

## **DESCRIPTION**

It is good for commercial, bank headquarter, mall, restaurant, office space, cafe shop, etc. Building Size: -1F size = 470.38 sqm -2F size=436.25 sqm -3F size=394.90 sqm - Rooftop which is the same size as 3F Land Size:  $31m \times 24.5m$  New building with 3 floors, well equipped with the material, great design Contract: 5 years (3-month deposit) to 10 years (1-year deposit)