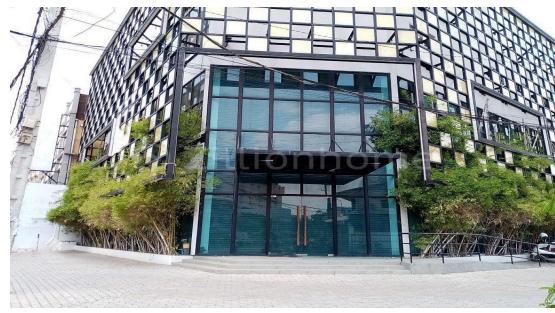

# CORNER COMMERCIAL BUILDING FOR LEASE

Address: Tuol Svay Prey Ti Pir, Boeng Keng Kang, Phnom Penh

## FACE AND FEATURES

Type Bath Lot (sqm)
Building 15 759.5

For Rent > \$30,000/mth

## **DESCRIPTION**

It is good for commercial, bank headquarter, mall, restaurant, office space, cafe shop, etc. Building Size: -1F size = 470.38 sqm -2F size=436.25 sqm -3F size=394.90 sqm - Rooftop which is the same size as 3F Land Size:  $31m \times 24.5m$  New building with 3 floors, well equipped with the material, great design Contract: 5 years (3-month deposit) to 10 years (1-year deposit)