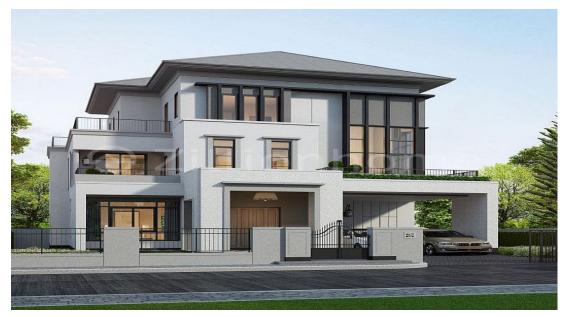

### FACE AND FEATURES

Type Floor Bed Bath Lot (sqm) Size (sqm) Livingroom Villa 3 7 8 589 507 1

Year Build

2017

For Sale > \$2,200,000 Est. Mortgage: \$16,549/month

## **DESCRIPTION**

It's located along street 50M corner with Street 30M, Prey Sar Street. It offers a wide range of homes including Queen Villa, Queen A Villa, Queen B Villa, Twin Villa, Link A Villa, and ShopHouse. – Land size: 589 sqm – Villa size:  $13m \times 13m$  – 7 Bedrooms – 8 Bathrooms – Soft Title \*Code: GL-029