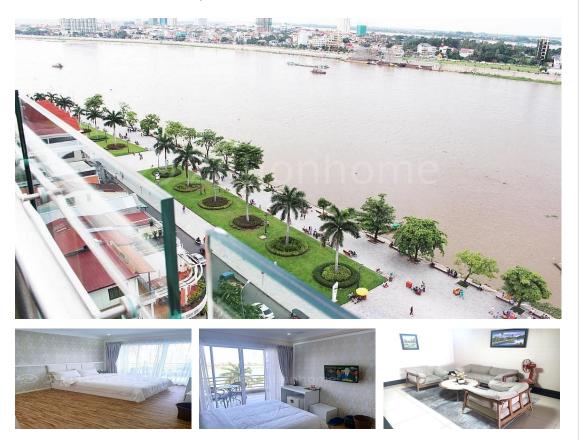

## DESCRIPTION

Rarely do opportunities like this riverside property come along... Located directly on Sisowath Quay, this 35 room hotel offers accommodation in Phnom Penh. Consisting of 5 floors, 8m wide frontage offering stunning views of the Tonle Bassac and Mekong Rivers. Having been situated in the density area and operated for more than 10 years, the hotel is believed to be one of the most potential places to invest in. Located in a prime position where many tourists are there is one of the main features that capture a lot of attention from tourists. Besides its prime location, the hotel has also been set up and maintained in a good condition, and it can also be converted into a condominium or any other residential building. It is 450 m to Wat Ounalom and 600 m to Phnom Penh Night Market. The National Museum is 700 m away, while Wat Phnom and the Royal Palace are both 1.1 km from the hotel and Phnom Penh International Airport, 10.1 km from the property. Every room at this hotel is airconditioned and has a flat-screen TV. You will find a kettle in the room. All rooms are equipped with a private bathroom. For your comfort, you will find bathrobes and slippers. A complimentary newspaper is delivered daily. Guests can approach the 24hour front desk for currency exchange, tour arrangements, concierge, and ticketing services. A business center is equipped with fax and photocopying facilities. Meeting and banquet services can also be arranged. Alternatively, guests can indulge in a variety of spa treatments available. \*Code: C-206