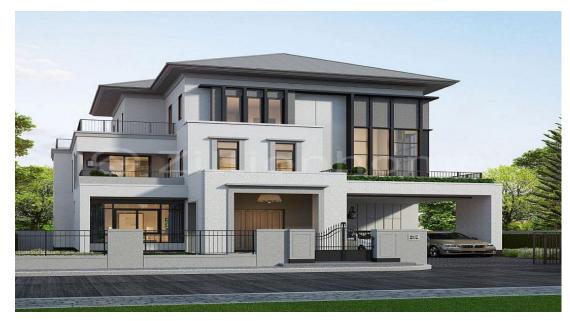

# 6 BEDROOMS QUEEN VILLA IN CHIP MONG PARK LAND 598

Address: Chrang Chamreh Ti Pir, Russey Keo, Phnom Penh

### **DESCRIPTION**

Situated along street 598 offer a wide range of homes including Queen villa, Queen A Villa, Queen B villa, Twin Villa, Link A villa, and shophouse. This Queen villa offered you a spacious space, fantastic view, 24hr security, here's also a big commercial street, shopping mall, clubhouse, kid's playground, and garden. Enjoy the comforts & luxuries villa as well as the benefit that it can bring as a family home. – Land Size: 18m x 32.5m – Building Size: 13m x 13m – 6 Bedrooms – 8 Bathrooms – Living room – Dining room – Kitchen – Furnished: Standard Borey – Balcony – Terrace – 4 Parking Space – Soft Title – Negotiable \*Code: GL-073