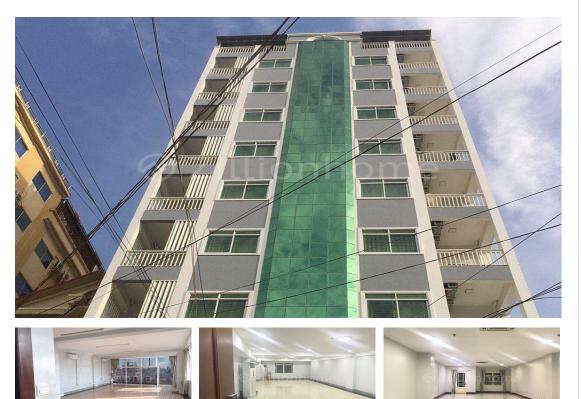

### 10 FLOORS BUILDING IN TK

Address: Phsar Depou Ti Bei, Tuol Kouk, Phnom Penh

## DESCRIPTION

This commercial building is located in Toul Kork. It is surrounded by school, market, hotel, restaurant, bank, fashion shop, hospital, and university. It provides a good environment with a comfortable space for units. It is perfectly suitable for running an apartment or hotel. – Building Size: 5m x 30m – Total Size: 1500 Sqm – 10 Floors (Eo to E9) – 18 Units – Unit Size: 60 Sqm – Each unit comes with AC, Washing Machine, & Refrigerator – Elevator – Access Good Way – Contract & Deposit : Negotiable \*Code: C–303