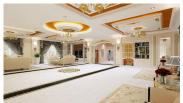

### **DESCRIPTION**

Borey Vimean Phnom Penh is a Borey that creates a high standard of living, reflecting dignity through luxury housing with quality, beauty, and harmony to those who live in each home, including apartments, villas, hybrid villas. Twin and many detached villas surround. This single villa decorated inside full wood furniture with a spacious modern room and offered you a nice view from the balcony; so please come to visit with us for more details. – Land Size: 17m x 25m – House Size: 12m x 13m – Eo, E1, &E2 – 6 Bedrooms – 8 Bathrooms – Kitchen – Living Room – Dining Room – Balcony – Terrace – Mini–Swimming Pool – Parking Space – Hard Title – Negotiable Price \*Code: GL–082