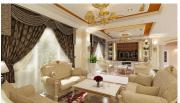

### **DESCRIPTION**

Borey Vimean Phnom Penh is a Borey that creates a high standard of living, reflecting dignity through luxury housing with quality, beauty, and harmony to those who live in each home, including apartments, villas, hybrid villas. Twin and many detached villas surround. This single villa decorated inside full wood furniture with a spacious modern room and offered you a nice view from the balcony; so please come to visit with us for more details. – Land Size: 17m x 25m – House Size: 12m x 13m – Eo, E1, &E2 – 6 Bedrooms – 8 Bathrooms – Kitchen – Living Room – Dining Room – Balcony – Terrace – Mini–Swimming Pool – Parking Space – Hard Title – Negotiable Price \*Code: GL–082