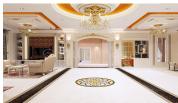

### **DESCRIPTION**

Borey Vimean Phnom Penh is a Borey that creates a high standard of living, reflecting dignity through luxury housing with quality, beauty, and harmony to those who live in each home, including apartments, villas, hybrid villas. Twin and many detached villas surround. This single villa decorated inside full wood furniture with a spacious modern room and offered you a nice view from the balcony; so please come to visit with us for more details. – Land Size: 17m x 25m – House Size: 12m x 13m – Eo, E1, &E2 – 6 Bedrooms – 8 Bathrooms – Kitchen – Living Room – Dining Room – Balcony – Terrace – Mini–Swimming Pool – Parking Space – Hard Title – Negotiable Price \*Code: GL–082