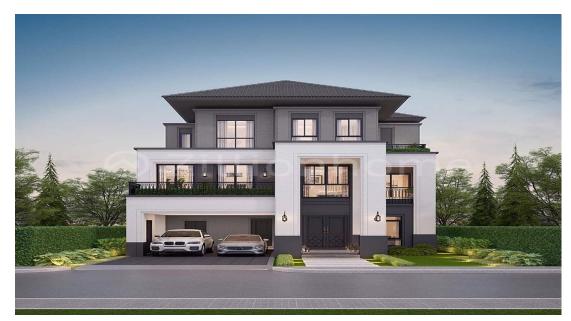

# LUXURY CORNER QUEEN VILLA - CHIP MONG GRAND PHNOM PENH

Address: Khmuonh, Saensokh, Phnom Penh

## FACE AND FEATURES

| Туре  | Floor | Bed | Bath | Lot (sqm) | Size (sqm) | Livingroom |
|-------|-------|-----|------|-----------|------------|------------|
| Villa | 3     | 6   | 7    | 494.5     | 487.5      | 1          |

### **DESCRIPTION**

This expansive, Luxury villa corner will complete with the highest quality fitting and fixture designed especially for families with many members by providing modernity and comfort in the struggle to reach the highest level in Society. With spacious construction both outside and inside with good qualities in front of the goods, so do not forget to inspect with us. – Land Size: 21.5m x 23m – House Size: 12.5m x 13m – Remaining Side Land Larger Than Standard: 4.5m – Eo, E1, &E2 – 6 Bedrooms – 7 Bathrooms – Living Room – Kitchen – Face to East – 4 Parking Space – Hard Title – Under Construction 70% – Noble type of villa, high security, and comfortable living, very potential area (# near 30m new road under construction) and many big cities \*Code: GL-083