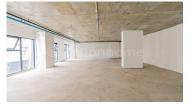

### **DESCRIPTION**

Great office space for lease in Phnom Penh, provides a good environment for flexible workplace, located on the main road commercial area and attractive to investors; surrounded by tourist, restaurants, schools, and markets, etc. – Price for Lease: \$15/sqm (Bare Unit) – Total Floor: 23 Floors – Size: 50 sqm – 600 sqm – Available Floor: 2F, 3F – Management Fee: \$3 per square meter – Water: 0.60cents/m3 – Electricity: 0.30cents/kWh – Insurance: \$2.7/sqm (Pay per year) – Security: 24h – Parking – Contract: 1 Year \*Code: OF–148