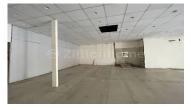

# **DESCRIPTION**

This commercial store is located on the main road and easily runs many types of businesses such as a supermarket, restaurant, clothes shop, coffee shop, and entertainment shop. There is surrounded by markets, restaurants, schools, hotels, hospitals, etc. – Rental Price: \$4,500/Month (Negotiable) – Land Size: 14m x 27m – Store Size: 14m x 22m – Total Floor: 1 Floor (Eo) – 1 Room – 1 Bathroom – Parking – On Main Road – Contract from 3 Years up \*Code: CB–019