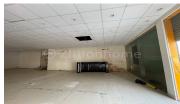

# **DESCRIPTION**

This commercial store is located on the main road and easily runs many types of businesses such as a supermarket, restaurant, clothes shop, coffee shop, and entertainment shop. There is surrounded by markets, restaurants, schools, hotels, hospitals, etc. – Rental Price: \$4,500/Month (Negotiable) – Land Size: 14m x 27m – Store Size: 14m x 22m – Total Floor: 1 Floor (Eo) – 1 Room – 1 Bathroom – Parking – On Main Road – Contract from 3 Years up \*Code: CB–019