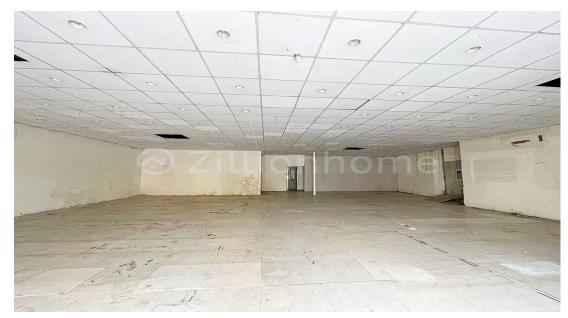

# **DESCRIPTION**

This commercial store is located on the main road and easily runs many types of businesses such as a supermarket, restaurant, clothes shop, coffee shop, and entertainment shop. There is surrounded by markets, restaurants, schools, hotels, hospitals, etc. – Rental Price: \$4,500/Month (Negotiable) – Land Size: 14m x 27m – Store Size: 14m x 22m – Total Floor: 1 Floor (Eo) – 1 Room – 1 Bathroom – Parking – On Main Road – Contract from 3 Years up \*Code: CB–019