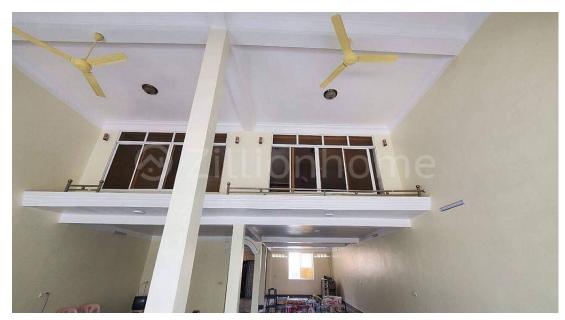

## **DESCRIPTION**

Rental Price: \$2,800/Month (Negotiable) - Selling Price: \$1.4M - Land Size: 9m x
24m - Building Size: 8m x 16m - Total Floor: 4 Floors (Eo to E3) - E1 to E3: Open
Space - Bedroom: 2 - Bathroom: 8 - Non-Furnished - Hard Ttile - On Main Road Contract 5 Years down \*Code: CB-038