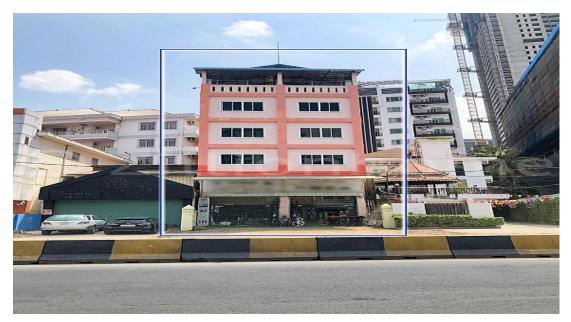

# **DESCRIPTION**

Rental Price: \$5,000/Month (Negotiable) - Land Size: 9m x 35m - Building Size: 8m x 30m - Total Floor: 4.5 Floors (Eo to E4) - Total Room: 24 - Bathroom: 12 - Meeting Hall: 1 - Non-Furnished - Provide Camerca& 12 Air Conditioning - Parking Area - On Main Road - Contract 3 Years up \*Code: C-536