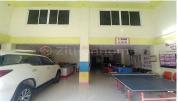

# **DESCRIPTION**

Rental Price: \$5,000/Month (Negotiable) - Land Size: 9m x 35m - Building Size: 8m x 30m - Total Floor: 4.5 Floors (Eo to E4) - Total Room: 24 - Bathroom: 12 - Meeting Hall: 1 - Non-Furnished - Provide Camerca& 12 Air Conditioning - Parking Area - On Main Road - Contract 3 Years up \*Code: C-536