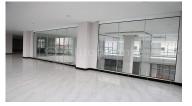

### **DESCRIPTION**

Rental Price: \$45,000/Month (Negotiable) - Land Size: L=49m x W=30m - Building
 Size: L=41.1m x W=25.4m - Total Building Size: 11,105 Sqm - Total Floor: 10 Floors - Total Bathroom: 36 - Some Floors as Open Space - Have 4 Elevators - Provide CCTV
 System, Generator, Entrance Security System and Fire Protection System - Free
 Renovation 1 Month - Basement for Parking - Spacious Parking - On Main Road - Contract from 3 Years up \*Code: C-539