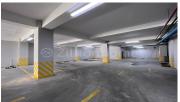

### **DESCRIPTION**

Rental Price: \$45,000/Month (Negotiable) - Land Size: L=49m x W=30m - Building
 Size: L=41.1m x W=25.4m - Total Building Size: 11,105 Sqm - Total Floor: 10 Floors - Total Bathroom: 36 - Some Floors as Open Space - Have 4 Elevators - Provide CCTV
 System, Generator, Entrance Security System and Fire Protection System - Free
 Renovation 1 Month - Basement for Parking - Spacious Parking - On Main Road - Contract from 3 Years up \*Code: C-539