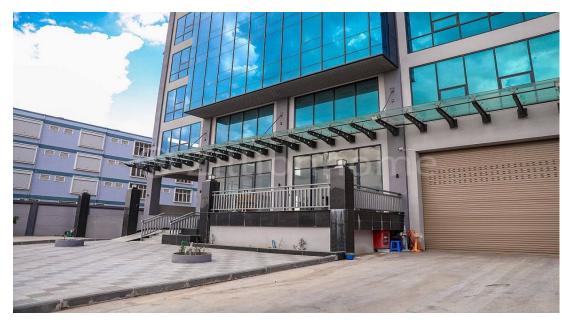

## COMMERCIAL OFFICE BUILDING FOR LEASE IN POR SENCHEY

Address: Chaom Chau Ti Muoy, Pou Senchey, Phnom Penh

### **DESCRIPTION**

Rental Price: \$45,000/Month (Negotiable) - Land Size: L=49m x W=30m - Building
 Size: L=41.1m x W=25.4m - Total Building Size: 11,105 Sqm - Total Floor: 10 Floors - Total Bathroom: 36 - Some Floors as Open Space - Have 4 Elevators - Provide CCTV
 System, Generator, Entrance Security System and Fire Protection System - Free
 Renovation 1 Month - Basement for Parking - Spacious Parking - On Main Road - Contract from 3 Years up \*Code: C-539