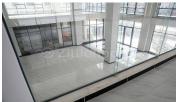

### **DESCRIPTION**

Rental Price: \$45,000/Month (Negotiable) - Land Size: L=49m x W=30m - Building
 Size: L=41.1m x W=25.4m - Total Building Size: 11,105 Sqm - Total Floor: 10 Floors - Total Bathroom: 36 - Some Floors as Open Space - Have 4 Elevators - Provide CCTV
 System, Generator, Entrance Security System and Fire Protection System - Free
 Renovation 1 Month - Basement for Parking - Spacious Parking - On Main Road - Contract from 3 Years up \*Code: C-539