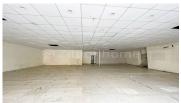

# **DESCRIPTION**

This commercial store is located on the main road and easily runs many types of businesses such as a supermarket, restaurant, clothes shop, coffee shop, and entertainment shop. There is surrounded by markets, restaurants, schools, hotels, hospitals, etc. – Rental Price: \$4,500/Month (Negotiable) – Land Size: 14m x 27m – Store Size: 14m x 22m – Total Floor: 1 Floor (Eo) – 1 Room – 1 Bathroom – Parking – On Main Road – Contract from 3 Years up \*Code: CB–019