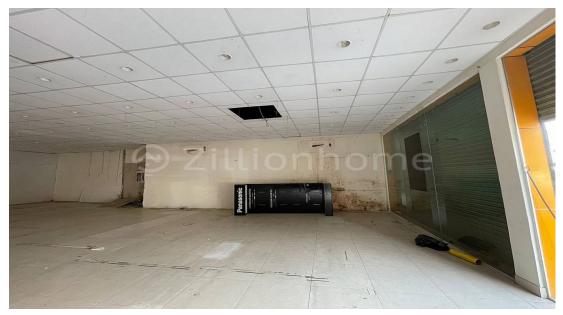

# **DESCRIPTION**

This commercial store is located on the main road and easily runs many types of businesses such as a supermarket, restaurant, clothes shop, coffee shop, and entertainment shop. There is surrounded by markets, restaurants, schools, hotels, hospitals, etc. – Rental Price: \$4,500/Month (Negotiable) – Land Size: 14m x 27m – Store Size: 14m x 22m – Total Floor: 1 Floor (Eo) – 1 Room – 1 Bathroom – Parking – On Main Road – Contract from 3 Years up \*Code: CB–019