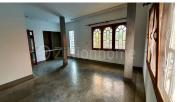

# FACE AND FEATURES

| Туре  | Floor | Bed | Bath | Lot (sqm) | Size (sqm) |
|-------|-------|-----|------|-----------|------------|
| Villa | 3     | 16  | 16   | 408       | 900        |

For Rent > \$4,000/mth

## **DESCRIPTION**

Rental Price: \$4,000/Month (Negotiable) - Land Size: L=24m x W=17m - Total Land:
408 Sqm - House Size: L=20m x W=15m - Total Floor: 3 Floors (Eo, E1, E2) Bedroom: 16 - Bathroom: 16 - Kitchen: 1 - Have AC - Non-Furnished - Electricity&
Water Fee by Government - Near Main Road - Contract from 5 Years \*Code: CV-005