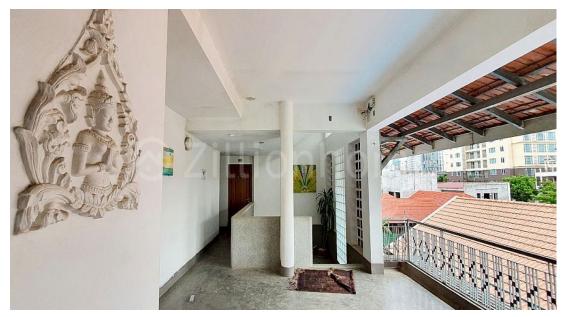

# FACE AND FEATURES

| Туре  | Floor | Bed | Bath | Lot (sqm) | Size (sqm) |
|-------|-------|-----|------|-----------|------------|
| Villa | 3     | 16  | 16   | 408       | 900        |

For Rent > \$4,000/mth

## **DESCRIPTION**

Rental Price: \$4,000/Month (Negotiable) - Land Size: L=24m x W=17m - Total Land:
408 Sqm - House Size: L=20m x W=15m - Total Floor: 3 Floors (Eo, E1, E2) Bedroom: 16 - Bathroom: 16 - Kitchen: 1 - Have AC - Non-Furnished - Electricity&
Water Fee by Government - Near Main Road - Contract from 5 Years \*Code: CV-005