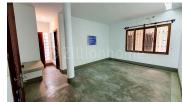

# FACE AND FEATURES

| Туре  | Floor | Bed | Bath | Lot (sqm) | Size (sqm) |
|-------|-------|-----|------|-----------|------------|
| Villa | 3     | 16  | 16   | 408       | 900        |

For Rent > \$4,000/mth

## **DESCRIPTION**

Rental Price: \$4,000/Month (Negotiable) - Land Size: L=24m x W=17m - Total Land:
408 Sqm - House Size: L=20m x W=15m - Total Floor: 3 Floors (Eo, E1, E2) Bedroom: 16 - Bathroom: 16 - Kitchen: 1 - Have AC - Non-Furnished - Electricity&
Water Fee by Government - Near Main Road - Contract from 5 Years \*Code: CV-005