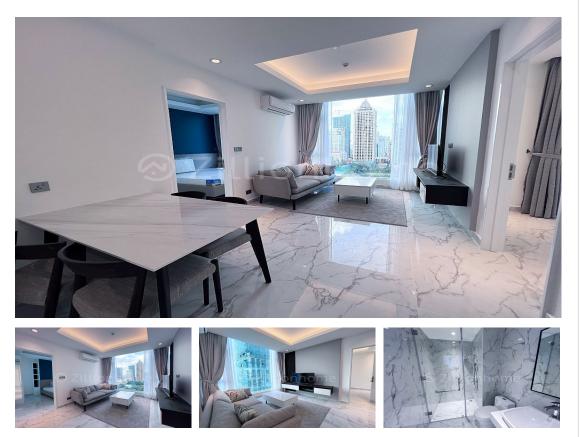

## 65sqm 2bedroom at J tower 2 for rent

Address: Boeng Keng Kang Ti Muoy, Boeng Keng Kang, Phnom Penh

CONTACT AGENT

# FACE AND FEATURES

| Туре  | Floor | Bed | Bath | Private Area     | Livingroom |
|-------|-------|-----|------|------------------|------------|
| Condo | 14    | 2   | 2    | 65m <sup>2</sup> | 1          |

## DESCRIPTION

J TOWER 2 J tower 2 is a 42-story landmark building in BKK1, known as embassy zone, offering the unique residential units of 228units ranging from 2 to 3 bedrooms from 65 to family specious 3-berooms 153sqm penthouse on the top. Amenities include the exclusive unique three different sky swimming pools for kids and adults, sky bar, specious gym with boxing ring, meeting room, and Café on site professional property management team, (4) high speed elevators, one of which is pet-friendly. Not only one of the landmark tallest building in BKK1, J tower 2 positioned in the most convenient place within a walking distance of international schools, brand shops, Café, restaurants, retail stores, and more. There 3 important things to consider most when you invest, there are location, location, and location. J tower 2 is a highly recommend project in BKK1. With its head office in Japan, Century21 Fuji Realty, a US-Franchise firm, has been operating in Cambodia for more than 8 years offering a one-stop service to local and overseas customers including, buy, rent, sell, and property management services. For more details of J tower 2 available units for Sales or Rent now.