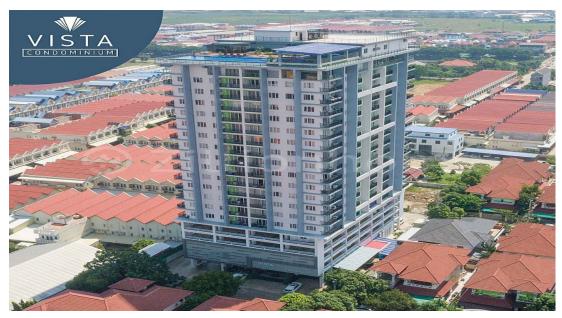

## Vista Condo One Bedroom 67 sqm Near AEON 2 Available For Lease

Address: Kilomaetr Lekh Prammuoy, Russey Keo, Phnom Penh

## **DESCRIPTION**

Vista Condo One Bedroom 67 sqm Near AEON 2 Available For Lease – Free: mangament fee and a car parking – Facing: south – Floor: 13th – Bedroom: 1 – Bathroom: 1 – Bathroom: 1 – Balcony: 1 – Facility: gym, swimming pool, parking, coffee shop, rooftop lounge – Location: https://maps.app.goo.gl/JyhroJQc1RXRetdt8 – Lease: \$400 per month – Contract: 6 months up – Payment term: deposit 1 month and paid 1 month Please schedule an appointment one day in advance by calling: 069 23 95 95 | 095 79 95 95 | 071 302 3002 Telegram: https://t.me/HeSela Follow Us: https://bit.ly/43gfmnZ #SELAREALTY #BPR\_Team #Land #House #Villa #Condo #Consultant