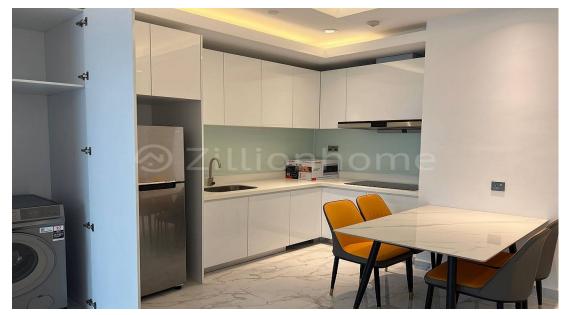

## **DESCRIPTION**

Spacious Beautiful 2bedroom at J tower 2 for Rent !! - Higher Floor : 35 - 2bedroom 91sqm net - Corner Rooml Bathroom with View - Face to North / West - Full Furniture - \$1500 /M November ONLY More information: 089 666 721 t.me/panhareth\_duy