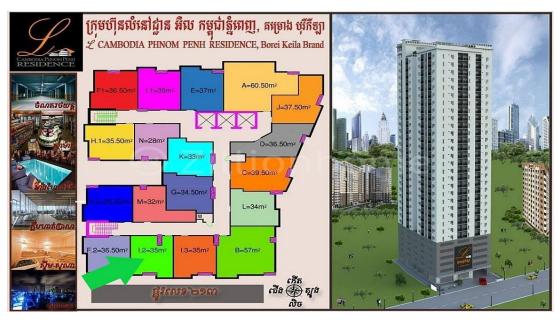

# #NEW #BEST #PRICE #URGENT #SALE One Bedroom L Residence Borei Keila Facing to St.213 at Khan 7 makara

Address: Veal Vong, Prampir Meakkakra, Phnom Penh

### **DESCRIPTION**

#NEW #BEST #PRICE #URGENT #SALE One Bedroom L Residence Borei Keila Facing to St.213 at Khan 7 makara – Locate in middle of phnom penh city, good for invest or living ... – Gross area: 42 sqm – Net area: 35 sqm – Floor: 6th – Bedroom: 1 – Bathroom: 1 – Balcony: 1 – Kitchen | Dinning | Living Area – Building Have: parking, swimming pool, gym, sauna and sky bar on 31–32th floor – Price Only: 49,000\$ – Transfer ownership: Developer – Map: https://goo.gl/maps/RakFfsHc9RqcDD7MA – Address: St.213 Songkat Vea Vong, Khan 7 makara, Phnom Penh Please schedule an appointment one day in advance by calling: 069 23 95 95 | 095 79 95 95 | 071 302 3002 \$ 061 65 46 56 | 069 65 46 56 () Telegram: https://t.me/HeSela Follow Us: https://bit.ly/43gfmnZ #SELAREALTY #BPR\_Team #Land #House #Villa #Condo #Consultant