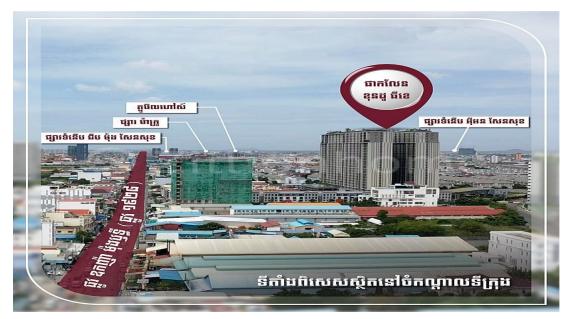

# Brand New Condo Two Bedrooms Near SEN SOK AEON 2 at Chip Mong Park Land TK For LEASE

Address: Phnom Penh Thmei, Saensokh, Phnom Penh

#### DESCRIPTION

Brand New Condo Two Bedrooms Near SEN SOK AEON 2 at Chip Mong Park Land TK For LEASE – Free management fee, gym, swimming pool, garden ... – Floor: 8th – Size: 52.6 sqm – Bedroom: 2 – Bathroom: 2 – Balcony: 1 – Fully Furnished – Lease: 600\$/month – Contract: 1 year, deposit 2 month + advance pay 1 month – Water: 0.75\$/m3 – Electric: 0.25\$/kw – Location: