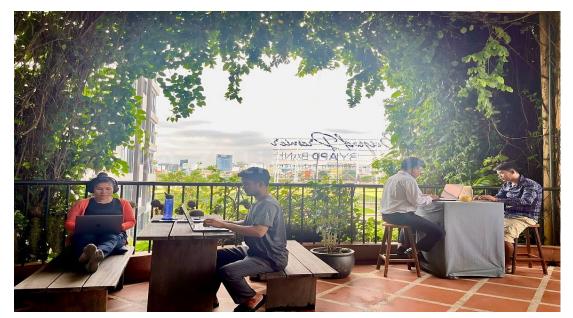

## DESCRIPTION

Riverside Co-working: Your Business Haven in Chroy Changvar Looking for an affordable workspace with a supportive community? Look no further! . Dedicated desks from \$100/month . Private offices (20–520 sqm) from \$5/sqm . Modern amenities & high-speed internet . Easy access from central Phnom Penh (15-min ferry or 10-min drive) Enjoy stunning river views, connect with like-minded entrepreneurs, and grow your business in a collaborative environment. Register your business with the MOC and get started today! Get directions: