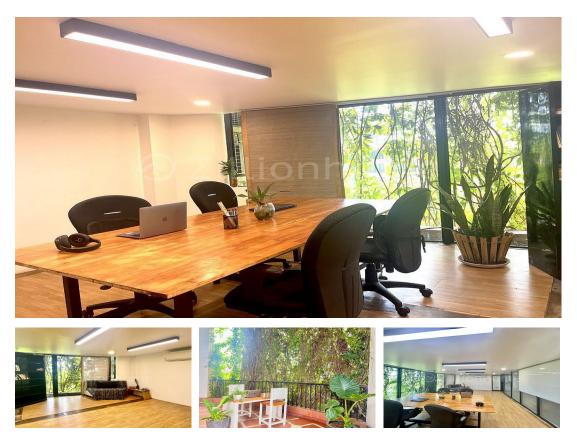

#### DESCRIPTION

40 sqm of Private Workspace for Just \$385/month (VAT & ManagementFee Included)! Key Features: . Private Office: 40 sqm of dedicated workspace, perfect for teams . Motor Parking: Secure parking for your convenience. Cleaning: Professional cleaning 3 times per week . Electricity Fee: \$0.25/kWh, transparent and predictable pricing . Backup Generator: Uninterrupted power supply, ensuring productivity. Gated Security: 24/7 security for peace of mind . Shared Large Balcony: Relax and connect with fellow professionals in a refreshing outdoor space . Shared Fridge/Kitchen: Enjoy a convenient communal space for breaks and meals . Meeting Room: 10 hours of access per month to a professional meeting space . Coffee shop : on-side of building Additional Benefits: . Dynamic environment: Foster creativity and innovation . Networking opportunities: Connect with like-minded professionals . Convenient location: Easily accessible by ferry or car, minutes from Wat Phnom . Free trial: Try our space for a day and experience the difference Located in Chroy Changva, this 60sqm office provides a productive and convenient work environment. Easily accessible within 10-15 minutes via ferry. Contact us today at +855 12 869 111 via Call, WhatsApp, or Telegram to secure your space.