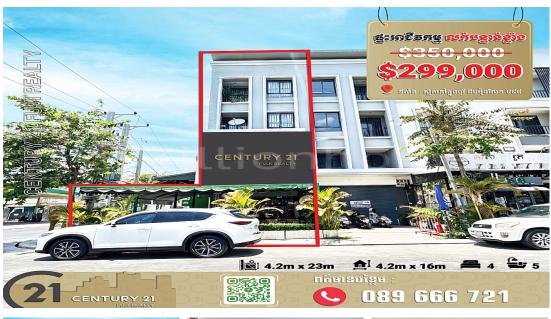

## Corner Shop House at Chip Mong 598 Urgent Force Sale Price

Address: Chrang Chamreh Ti Muoy, Russey Keo, Phnom Penh

## FACE AND FEATURES

Type Floor Bed Bath Lot (sqm) Size (sqm) Aircon Flat 3 6 6 113.4 202.6 7

Livingroom Parking

1 2

For Sale > \$299,000 Est. Mortgage: \$2,249/month

## **DESCRIPTION**

តម្លៃថ្មី បន្ទាន់ខ្លាំងមែន ទែន ផ្ទះកែងផ្លូវរដ្ឋ ទីតាំងល្អ លក់បន្ទាន់ខ្លាំងក្នុងបុរី Chip Mong 598 CORNER SHOPHOUSE at Borey Chip Mong Land 598 for Sale – Price : \$350,000 => \$299,000 (Negotiable) – Hard title – Land size: 120sqm (ប្លង់រឹង) – House size: 4.2m x 16m – Bedroom: 6 – Bathrooms: 6 – Living room: 1 – Kitchen room: 1 មុខសល់៦ម៉ែត្រ និង សល់ដីចំហៀងធំជាង 7ម៉ែត្រ \* Features Good Location for Business, Cafe, Pharmacy, Mart and more Real Estate Agent Number: E-14-160 For more information 089 666 721 | 098 88 99 87 + Telegram Chat: https://t.me/panhareth\_duy + Website: https://fuji-realty-cambodia.com